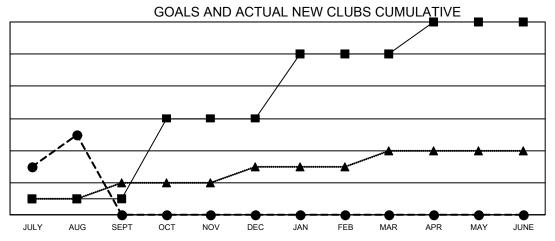

## GAT MONTHLY MEMBERSHIP PROGRESS REPORT

Multiple District 3231

Results as of: 8/31/2020

LOCATION: INDIA

| Clubs                 |               |           |               | Members               |                       |                         |                                                    |  |  |
|-----------------------|---------------|-----------|---------------|-----------------------|-----------------------|-------------------------|----------------------------------------------------|--|--|
| RESULTS FOR 2020-2021 |               |           |               | RESULTS FOR 2020-2021 |                       |                         |                                                    |  |  |
| QUARTER               | NEW CLUB GOAL | NEW CLUBS | DROPPED CLUBS | QUARTER               | ER GROWTH NET<br>GOAL | MEMBER GROWTH<br>ACTUAL | DROPPED<br>MEMBERS ACTUAL<br>(including transfers) |  |  |
| JULY/AUG/SEPT         | 1             | 5         | 4             | JULY/AUG/SEPT         | 190                   | 399                     | 186                                                |  |  |
| OCT/NOV/DEC           | 5             | 0         | 0             | OCT/NOV/DEC           | 150                   | 0                       | 0                                                  |  |  |
| JAN/FEB/MAR           | 4             | 0         | 0             | JAN/FEB/MAR           | 165                   | 0                       | 0                                                  |  |  |
| APR/MAY/JUNE          | 2             | 0         | 0             | APR/MAY/JUNE          | 85                    | 0                       | 0                                                  |  |  |