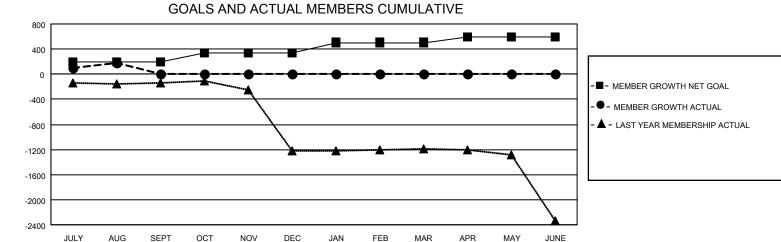

## GAT MONTHLY MEMBERSHIP PROGRESS REPORT

Multiple District 3231

Results as of: 8/31/2020

LOCATION: INDIA

| Clubs                 |               |           |               | Members               |                       |                         |                                                    |  |  |
|-----------------------|---------------|-----------|---------------|-----------------------|-----------------------|-------------------------|----------------------------------------------------|--|--|
| RESULTS FOR 2020-2021 |               |           |               | RESULTS FOR 2020-2021 |                       |                         |                                                    |  |  |
| QUARTER               | NEW CLUB GOAL | NEW CLUBS | DROPPED CLUBS | QUARTER               | ER GROWTH NET<br>GOAL | MEMBER GROWTH<br>ACTUAL | DROPPED<br>MEMBERS ACTUAL<br>(including transfers) |  |  |
| JULY/AUG/SEPT         | 1             | 5         | 4             | JULY/AUG/SEPT         | 190                   | 399                     | 186                                                |  |  |
| OCT/NOV/DEC           | 5             | 0         | 0             | OCT/NOV/DEC           | 150                   | 0                       | 0                                                  |  |  |
| JAN/FEB/MAR           | 4             | 0         | 0             | JAN/FEB/MAR           | 165                   | 0                       | 0                                                  |  |  |
| APR/MAY/JUNE          | 2             | 0         | 0             | APR/MAY/JUNE          | 85                    | 0                       | 0                                                  |  |  |